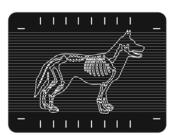

#### **GRID SUPPRESSION**

Identifies the presence of the typical disturbance caused by an anti-scatter grid and correct the artefact without compromising any of the details.

WITHOUT GRID SUPPRESSION

WITH GRID SUPPRESSION