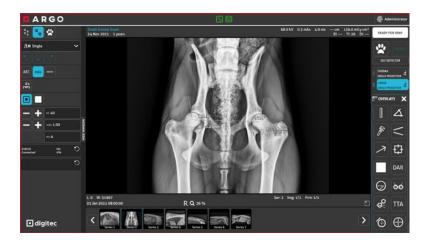

## **Veterinary**Acquisition Software

#### Intended use:

STATIONARY SYSTEM

TABLET