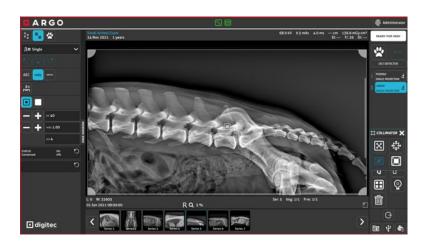

#### SPECIFIC VETERINARY MEASUREMENTS

VHS (Vertebral Heart Score), TPLO (Tibial Plateau Leveling Osteotomy), TTA, Norberg Olson angle, Distraction Index, Willis Method, DAR angle.