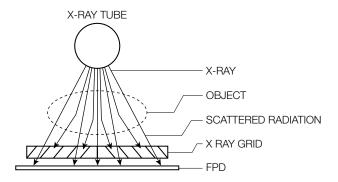

## PROPRIETARY ADVANCED PROCESSING ALGORITHMS

FOR IMAGE QUALITY

Grid Suppression, Software Grid, Shutter recognition, Specific Veterinary Measurements

#### **GRID SUPPRESSION**

Identifies the presence of the typical disturbance caused by an anti-scatter grid and correct the artefact without compromising any of the details.

WITHOUT GRID SUPPRESSION

WITH GRID SUPPRESSION

#### **SOFTWARE GRID**

Estimates and removes scatter from images acquired without physical grid enhancing contrast.