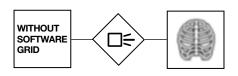

#### **SOFTWARE GRID**

Estimates and removes scatter from images acquired without physical grid enhancing contrast.