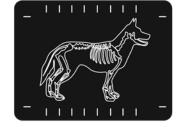

#### **GRID SUPPRESSION**

Identifies the presence of the typical disturbance caused by an anti-scatter grid and correct the artefact without compromising any of the details.

WITHOUT GRID SUPPRESSION

WITH GRID SUPPRESSION