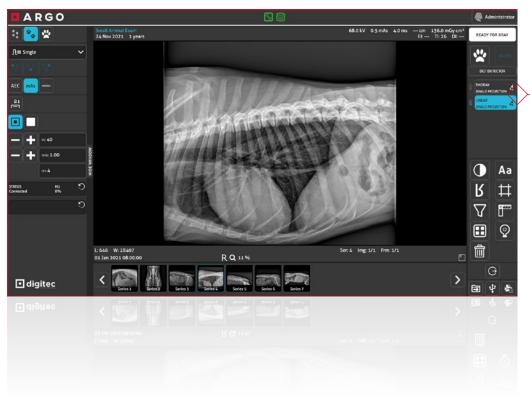

Argo - Digital Radiography Acquisition Software

## **Veterinary**Acquisition Software

#### **SMART USABILITY**

User-friendly interface, touch oriented, multi resolution format, multi language support, customizable UI

#### **DICOM 3.0 COMPLIANCE**

Store, Print, Worklist, MPPS, CD/ DVD/USB, Dose SR, Query/Retrive, Storage Commitment