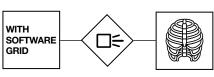

#### **SOFTWARE GRID**

Estimates and removes scatter from images acquired without physical grid enhancing contrast.