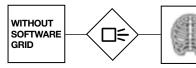

#### **SOFTWARE GRID**

Estimates and removes scatter from images acquired without physical grid enhancing contrast.