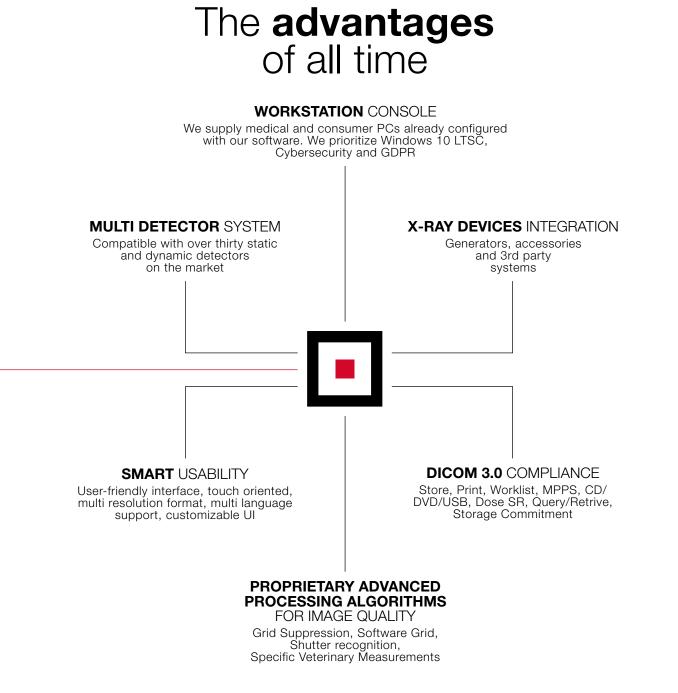

#### **COMPLETE SOLUTION**

We can supply medical tablet already configured with our veterinary acquisition software, compatible with the main detectors on the market

#### **SOFTWARE GRID**

Estimates and removes scatter from images acquired without physical grid enhancing contrast.

#### **EQUINE OPTIONS**

Equine specific measurements, APR, options and setup

#### SHUTTER RECOGNITION

The system recognizes the collimator manually set by the operator and overlap the electronic collimation on the image.